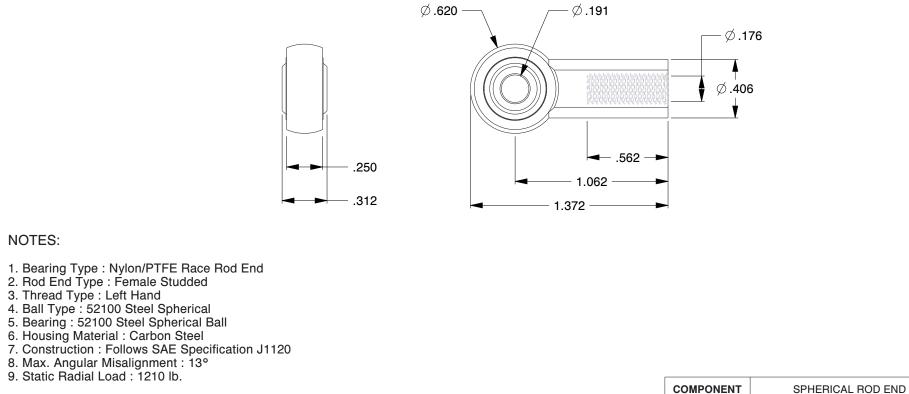

NOTES:

| <b>GRAINGER</b>                                                                                              | This file and any associated information and specifications<br>are provided for reference and evaluation purposes only, | This drawing is<br>GRAINGER. It cor                                                                                                                                 | the property of ntains confidential, |                                         | UNIT   |
|--------------------------------------------------------------------------------------------------------------|-------------------------------------------------------------------------------------------------------------------------|---------------------------------------------------------------------------------------------------------------------------------------------------------------------|--------------------------------------|-----------------------------------------|--------|
|                                                                                                              | and is subject to change without notice. Grainger makes<br>no representations, warranties or guarantees as to the       | antees as to the<br>ess, or suitability<br>or specifications. GRAINGER property. Do not disclose<br>to or duplicate for others except<br>as authorized by GRAINGER. |                                      |                                         | INCH   |
| 100 Grainger Parkway, Lake Forest, Illinois 60045-5201<br>1-(800) GRAINGER, 1-(800) 472-4643, (847) 535-1000 | appropriateness, accuracy, completeness, or suitability<br>for any purpose, of the file, information or specifications. |                                                                                                                                                                     |                                      |                                         | SHEET  |
| www.grainger.com                                                                                             | You are solely responsible for the use of the file,<br>information or specifications.                                   | SCALE                                                                                                                                                               | 2.00 F                               | emale Stud Rod End,Nylon/PTFE,LH,#10-32 | 1 of 1 |