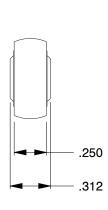

## NOTES:

1. Bearing Type: Nylon/PTFE Race Rod End

2. Rod End Type : Female Studded

3. Thread Type: Right Hand

4. Ball Type: 52100 Steel Spherical 5. Bearing: 52100 Steel Spherical Ball 6. Housing Material: Carbon Steel

7. Construction: Follows SAE Specification J1120

8. Max. Angular Misalignment: 13° 9. Static Radial Load: 1210 lb.

100 Grainger Parkway, Lake Forest, Illinois 60045-5201 1-(800) GRAINGER, 1-(800) 472-4643, (847) 535-1000 www.grainger.com