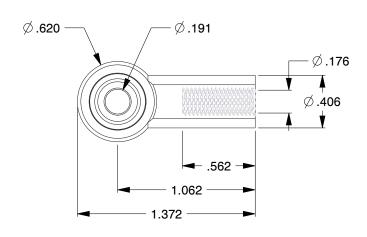

## NOTES:

1. Bearing Type: Nylon/PTFE Race Rod End

2. Rod End Type : Female Studded

3. Thread Type: Right Hand

4. Ball Type: 52100 Steel Spherical 5. Bearing: 52100 Steel Spherical Ball 6. Housing Material: Carbon Steel

7. Construction: Follows SAE Specification J1120

8. Max. Angular Misalignment: 13° 9. Static Radial Load: 1210 lb.

100 Grainger Parkway, Lake Forest, Illinois 60045-5201 1-(800) GRAINGER, 1-(800) 472-4643, (847) 535-1000 www.grainger.com