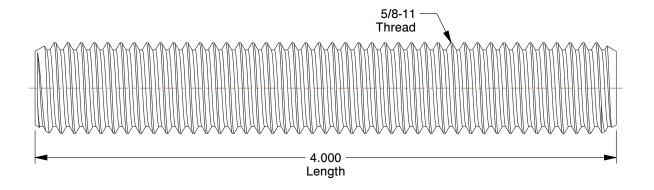

1.51

COMPONENT

Fully Threaded Stud

1ZY68

Threaded Stud, B7, Plain, 5/8-11x4, PK4

INCH

UNIT

1 of 1