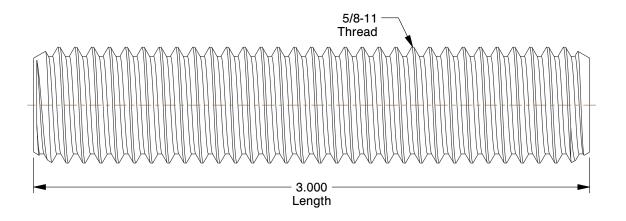

1.93

COMPONENT

Fully Threaded Stud

1ZY60

Threaded Stud, B7, Plain, 5/8-11x3, PK4

SHEET 1 of 1

UNIT

INCH