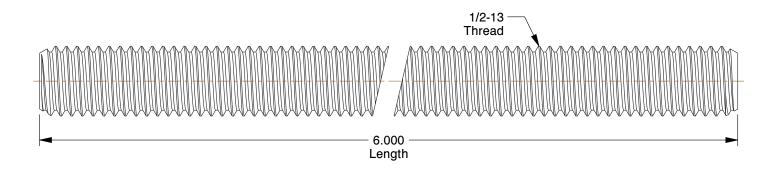

1.45

COMPONENT

Fully Threaded Stud

1ZY46

Threaded Stud, B7, Plain, 1/2-13x6, PK4

INCH

UNIT

1 of 1