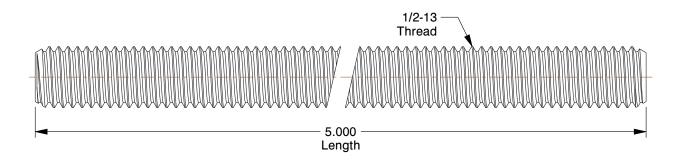

1.27

COMPONENT

Fully Threaded Stud

1ZY38

Threaded Stud, B7, Plain, 1/2-13x5, PK4

INCH
SHEET

1 of 1