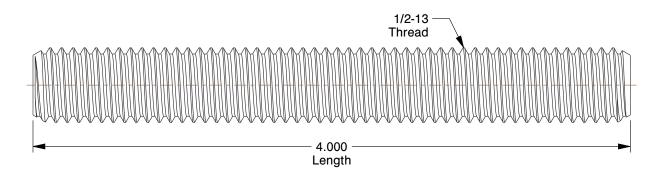

1.56

COMPONENT

Fully Threaded Stud

1ZY30

Threaded Stud, B7, Plain, 1/2-13x4, PK4

INCH

UNIT

1 of 1