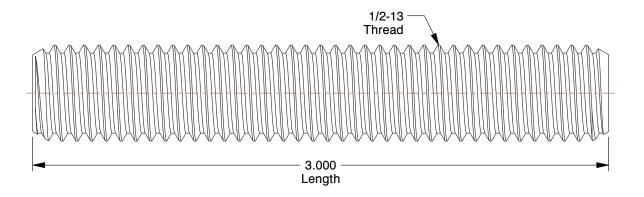

## NOTES:

1. MATERIAL : Alloy Steel

2. FINISH : Plain

3. FASTENER THREAD TYPE : UNC

4. THREAD CLASS: 2A

5. MIN. TENSILE STRENGTH (PSI): 125,000

6. ROCKWELL HARDNESS: C35 7. TEMP. RANGE (F): 1100

8. MEETS/EXCEEDS: ASTM A193

2.00

COMPONENT

Fully Threaded Stud

1ZY22

Threaded Stud, B7, Plain, 1/2-13x3, PK4

SHEET

UNIT

INCH