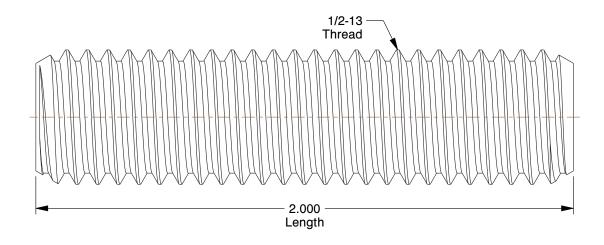

2.80

COMPONENT

Fully Threaded Stud

1ZY15

Threaded Stud, B7, Plain, 1/2-13x2, PK4

INCH

UNIT

1 of 1