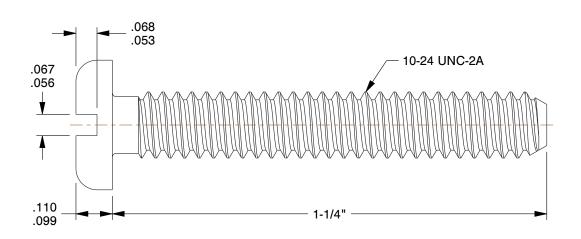

## NOTES:

1. HEAD TYPE: Pan Head

2. MATERIAL: 18-8 (304) Stainless Steel

3. FINISH: Plain

4. STANDARD: Meets/Exceeds ASME B18.6.14

6. PACKAGE QTY: 100

SCALE 1:1

3.62

COMPONENT

Machine Screw, Slotted

1ZY14

Mach Screw, Pan, 10-24x1 1/4 L, PK100

INCH

UNIT

1 of 1