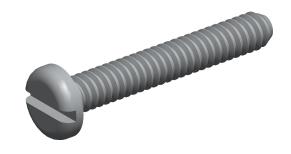

## NOTES:

1. HEAD TYPE: Pan Head

2. MATERIAL: 18-8 (304) Stainless Steel

3. FINISH: Plain

4. STANDARD: Meets/Exceeds ASME B18.6.14

6. PACKAGE QTY: 100

SCALE 1:1