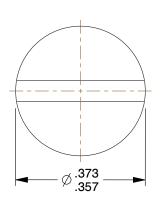

## NOTES:

1. HEAD TYPE: Pan Head

2. MATERIAL: 18-8 (304) Stainless Steel

3. FINISH: Plain

4. STANDARD: Meets/Exceeds ASME B18.6.14

6. PACKAGE QTY: 100

SCALE 1:1