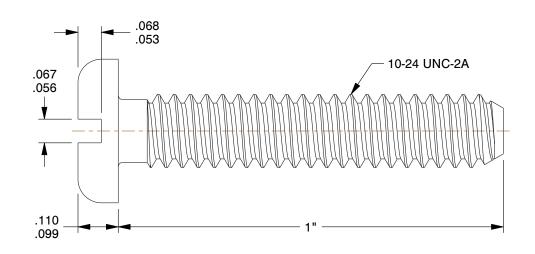

## NOTES:

1. HEAD TYPE: Pan Head

2. MATERIAL: 18-8 (304) Stainless Steel

3. FINISH: Plain

4. STANDARD: Meets/Exceeds ASME B18.6.13

6. PACKAGE QTY: 100

SCALE 1:1

GRAINGER.

4.01

COMPONENT

Machine Screw, Slotted

1ZY13

Mach Screw, Pan, 10-24 x 1 L, PK100

INCH SHEET

UNIT

1 of 1