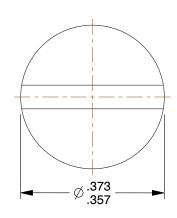

## NOTES:

1. HEAD TYPE: Pan Head

2. MATERIAL: 18-8 (304) Stainless Steel

3. FINISH: Plain

4. STANDARD: Meets/Exceeds ASME B18.6.13

6. PACKAGE QTY: 100

SCALE 1:1

GRAINGER.