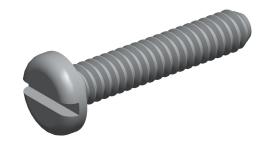

## NOTES:

1. HEAD TYPE: Pan Head

2. MATERIAL: 18-8 (304) Stainless Steel

3. FINISH: Plain

4. STANDARD: Meets/Exceeds ASME B18.6.13

6. PACKAGE QTY: 100

SCALE 1:1

GRAINGER.