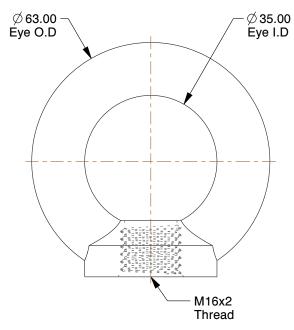

## NOTES:

1. TYPE : Standard Lifting 2. EYE SHAPE : Round

3. MATERIAL: A2 Stainless Steel

4. FINISH: Plain

100 Grainger Parkway, Lake Forest, Illinois 60045-5201 1-(800) GRAINGER, 1-(800) 472-4643, (847) 535-1000 www.grainger.com This file and any associated information and specifications are provided for reference and evaluation purposes only, and is subject to change without notice. Grainger makes no representations, warranties or guarantees as to the appropriateness, accuracy, completeness, or suitability for any purpose, of the file, information or specifications. You are solely responsible for the use of the file, information or specifications.