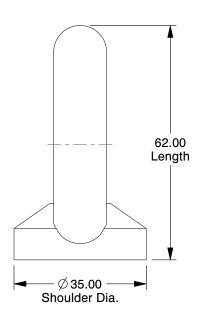

## NOTES:

1. TYPE : Standard Lifting 2. EYE SHAPE : Round

3. MATERIAL: A2 Stainless Steel

4. FINISH: Plain

100 Grainger Parkway, Lake Forest, Illinois 60045-5201 1-(800) GRAINGER, 1-(800) 472-4643, (847) 535-1000 www.grainger.com This file and any associated information and specifications are provided for reference and evaluation purposes only, and is subject to change without notice. Grainger makes no representations, warranties or guarantees as to the appropriateness, accuracy, completeness, or suitability for any purpose, of the file, information or specifications. You are solely responsible for the use of the file, information or specifications.