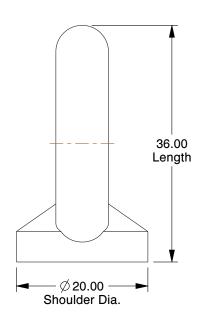

## NOTES:

1. TYPE: Standard Lifting 2. EYE SHAPE: Round 3. MATERIAL: Steel 4. FINISH: Zinc

| CD | 75 T                                    |      |              |   |
|----|-----------------------------------------|------|--------------|---|
| GR | AI                                      |      | <b>6</b> 7 3 | R |
|    | 100000000000000000000000000000000000000 | 1000 |              |   |

**SCALE** 1.74

| COMPONENT        | Eye Nut |        |  |
|------------------|---------|--------|--|
|                  |         | UNIT   |  |
| 12               | MM      |        |  |
| Eye Nut, Lifting |         | SHEET  |  |
|                  |         | 1 of 1 |  |