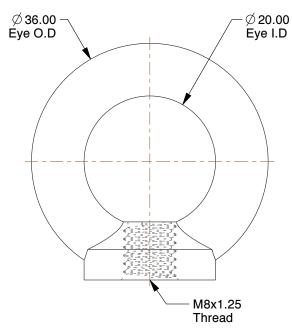

## NOTES:

1. TYPE: Standard Lifting 2. EYE SHAPE: Round 3. MATERIAL: Steel 4. FINISH: Zinc

| CD | 75 T                                    |      |              |   |
|----|-----------------------------------------|------|--------------|---|
| GR | AI                                      |      | <b>6</b> 7 3 | R |
|    | 100000000000000000000000000000000000000 | 1000 |              |   |

**SCALE** 1.74

| COMPONENT        | Eye Nut |        |  |
|------------------|---------|--------|--|
|                  |         | UNIT   |  |
| 12               | MM      |        |  |
| Eye Nut, Lifting |         | SHEET  |  |
|                  |         | 1 of 1 |  |