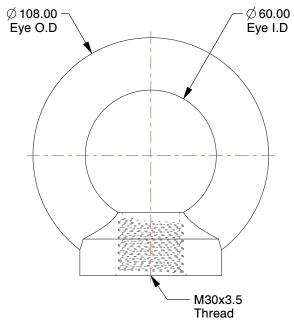

## **NOTES:**

1. TYPE : Standard Lifting 2. EYE SHAPE : Round 3. MATERIAL : Steel 4. FINISH: Zinc

| GRAINGER | CD | 70 7 |       | 4 |
|----------|----|------|-------|---|
|          | GR | AL   | C   - |   |

SCALE 0.58

| COMPONENT | Eye Nut        |        |
|-----------|----------------|--------|
|           |                | UNIT   |
| 12        | MM             |        |
|           |                | SHEET  |
| Ey        | e Nut, Lifting | 1 of 1 |