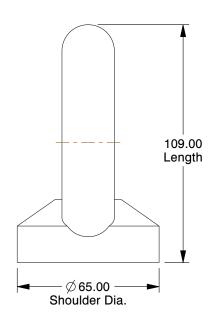

## **NOTES:**

1. TYPE : Standard Lifting 2. EYE SHAPE : Round 3. MATERIAL : Steel 4. FINISH: Zinc

| GRAINGER | CD | 70 7 |       | 4 |
|----------|----|------|-------|---|
|          | GR | AL   | C   - |   |

SCALE 0.58

| COMPONENT | Eye Nut        |        |
|-----------|----------------|--------|
|           |                | UNIT   |
| 12        | MM             |        |
|           |                | SHEET  |
| Ey        | e Nut, Lifting | 1 of 1 |