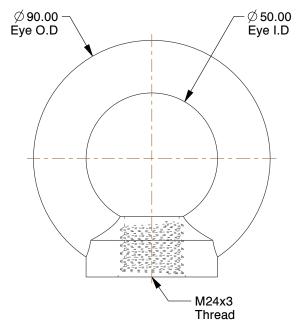

## **NOTES:**

1. TYPE: Standard Lifting 2. EYE SHAPE: Round 3. MATERIAL: Steel 4. FINISH: Zinc

| GRAINGER | CD | 70 7 |          | 4 |
|----------|----|------|----------|---|
|          | GR | AL   | <b>U</b> |   |