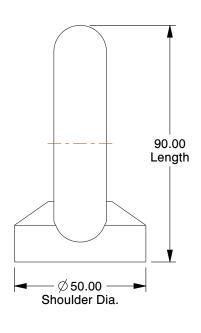

## **NOTES:**

1. TYPE: Standard Lifting 2. EYE SHAPE: Round 3. MATERIAL: Steel 4. FINISH: Zinc

| GRAINGER | CD | 70 7 |          | 4 |
|----------|----|------|----------|---|
|          | GR | AL   | <b>U</b> |   |