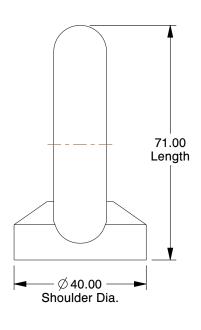

## NOTES:

1. TYPE: Standard Lifting 2. EYE SHAPE: Round 3. MATERIAL: Steel 4. FINISH: Zinc

| GRAINGER | CD | 70 7 |       | 4 |
|----------|----|------|-------|---|
|          | GR | AL   | C   - |   |

100 Grainger Parkway, Lake Forest, Illinois 60045-5201 1-(800) GRAINGER, 1-(800) 472-4643, (847) 535-1000 www.grainger.com This file and any associated information and specifications are provided for reference and evaluation purposes only, and is subject to change without notice. Grainger makes no representations, warranties or guarantees as to the appropriateness, accuracy, completeness, or suitability for any purpose, of the file, information or specifications. You are solely responsible for the use of the file, information or specifications.