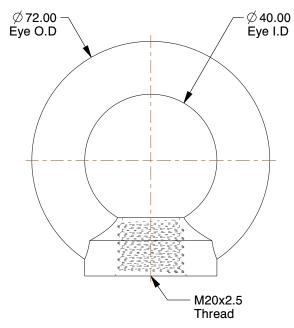

## NOTES:

1. TYPE: Standard Lifting 2. EYE SHAPE: Round 3. MATERIAL: Steel 4. FINISH: Zinc

| GRAINGER | CD | 70 7 |       | 4 |
|----------|----|------|-------|---|
|          | GR | AL   | C   - |   |

100 Grainger Parkway, Lake Forest, Illinois 60045-5201 1-(800) GRAINGER, 1-(800) 472-4643, (847) 535-1000 www.grainger.com This file and any associated information and specifications are provided for reference and evaluation purposes only, and is subject to change without notice. Grainger makes no representations, warranties or guarantees as to the appropriateness, accuracy, completeness, or suitability for any purpose, of the file, information or specifications. You are solely responsible for the use of the file, information or specifications.