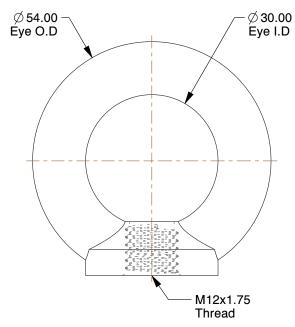

## NOTES:

1. TYPE: Standard Lifting 2. EYE SHAPE: Round 3. MATERIAL: Steel 4. FINISH: Zinc

| GRAINGER | CD | 70 7 |       | 4 |
|----------|----|------|-------|---|
|          | GR | AL   | C   - |   |

100 Grainger Parkway, Lake Forest, Illinois 60045-5201 1-(800) GRAINGER, 1-(800) 472-4643, (847) 535-1000 www.grainger.com This file and any associated information and specifications are provided for reference and evaluation purposes only, and is subject to change without notice. Grainger makes no representations, warranties or guarantees as to the appropriateness, accuracy, completeness, or suitability for any purpose, of the file, information or specifications. You are solely responsible for the use of the file, information or specifications.

1.17

SCALE

| COMPONENT | Eye Nut           |      |        |
|-----------|-------------------|------|--------|
|           |                   | UNIT |        |
| 1ZU30     |                   |      | MM     |
|           |                   |      | SHEET  |
| Eye 1     | Nut, Lifting, PK2 |      | 1 of 1 |