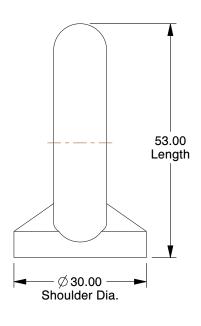

## NOTES:

1. TYPE: Standard Lifting 2. EYE SHAPE: Round 3. MATERIAL: Steel 4. FINISH: Zinc

| GRAINGER | CD | 70 7 |       | 4 |
|----------|----|------|-------|---|
|          | GR | AL   | C   - |   |

100 Grainger Parkway, Lake Forest, Illinois 60045-5201 1-(800) GRAINGER, 1-(800) 472-4643, (847) 535-1000 www.grainger.com This file and any associated information and specifications are provided for reference and evaluation purposes only, and is subject to change without notice. Grainger makes no representations, warranties or guarantees as to the appropriateness, accuracy, completeness, or suitability for any purpose, of the file, information or specifications. You are solely responsible for the use of the file, information or specifications.

1.17

SCALE

| COMPONENT | Eye Nut           |      |        |
|-----------|-------------------|------|--------|
|           |                   | UNIT |        |
| 1ZU30     |                   |      | MM     |
|           |                   |      | SHEET  |
| Eye 1     | Nut, Lifting, PK2 |      | 1 of 1 |