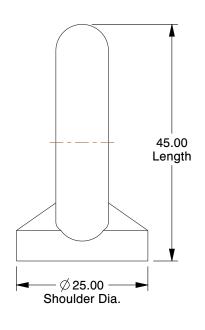

## **NOTES:**

1. TYPE : Standard Lifting 2. EYE SHAPE : Round 3. MATERIAL : Steel 4. FINISH: Zinc

100 Grainger Parkway, Lake Forest, Illinois 60045-5201 1-(800) GRAINGER, 1-(800) 472-4643, (847) 535-1000 www.grainger.com

SCALE 1.39

| COMPONENT             | Eye Nut |        |
|-----------------------|---------|--------|
| 1ZU28                 |         | UNIT   |
|                       |         | MM     |
|                       |         | SHEET  |
| Eye Nut, Lifting, PK4 |         | 1 of 1 |