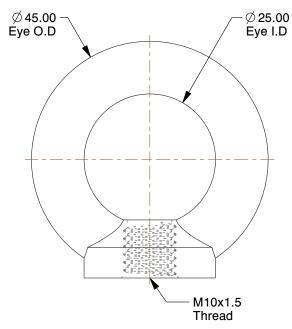

## **NOTES:**

1. TYPE : Standard Lifting 2. EYE SHAPE : Round 3. MATERIAL : Steel 4. FINISH: Zinc

100 Grainger Parkway, Lake Forest, Illinois 60045-5201 1-(800) GRAINGER, 1-(800) 472-4643, (847) 535-1000 www.grainger.com

SCALE 1.39

| COMPONENT             | Eye Nut |        |
|-----------------------|---------|--------|
| 1ZU28                 |         | UNIT   |
|                       |         | MM     |
|                       |         | SHEET  |
| Eye Nut, Lifting, PK4 |         | 1 of 1 |