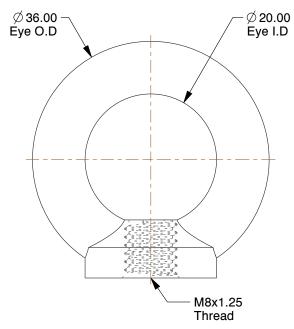

## **NOTES:**

1. TYPE : Standard Lifting 2. EYE SHAPE : Round 3. MATERIAL : Steel 4. FINISH: Zinc

| GRAINGER | CD | 70 7 |          | 4 |
|----------|----|------|----------|---|
|          | GR | AL   | <b>U</b> |   |

SCALE 1.74

| COMPONENT             | Eye Nut |        |
|-----------------------|---------|--------|
|                       |         | UNIT   |
| 12                    | MM      |        |
| Eye Nut, Lifting, PK4 |         | SHEET  |
|                       |         | 1 of 1 |