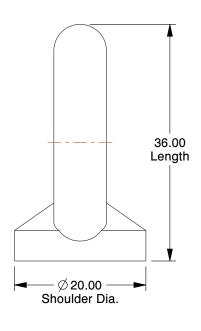

## **NOTES:**

1. TYPE : Standard Lifting 2. EYE SHAPE : Round 3. MATERIAL : Steel 4. FINISH: Zinc

| GRAINGER | CD | 70 7 |          | 4 |
|----------|----|------|----------|---|
|          | GR | AL   | <b>U</b> |   |

SCALE 1.74

| COMPONENT             | Eye Nut |        |
|-----------------------|---------|--------|
|                       |         | UNIT   |
| 12                    | MM      |        |
| Eye Nut, Lifting, PK4 |         | SHEET  |
|                       |         | 1 of 1 |