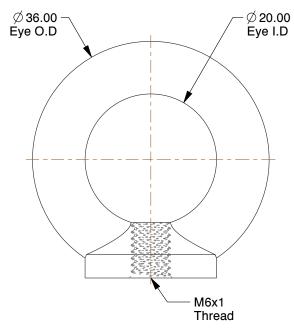

## **NOTES:**

1. TYPE: Standard Lifting 2. EYE SHAPE: Round 3. MATERIAL: Steel 4. FINISH: Zinc

| CDA | TAI | 100 |  |
|-----|-----|-----|--|
| GRA |     | 5   |  |
|     |     |     |  |

100 Grainger Parkway, Lake Forest, Illinois 60045-5201 1-(800) GRAINGER, 1-(800) 472-4643, (847) 535-1000 www.grainger.com This file and any associated information and specifications are provided for reference and evaluation purposes only, and is subject to change without notice. Grainger makes no representations, warranties or guarantees as to the appropriateness, accuracy, completeness, or suitability for any purpose, of the file, information or specifications. You are solely responsible for the use of the file, information or specifications.