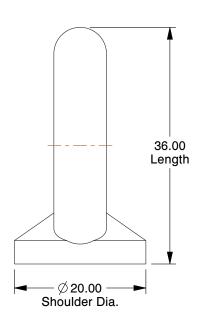

## **NOTES:**

1. TYPE: Standard Lifting 2. EYE SHAPE: Round 3. MATERIAL: Steel 4. FINISH: Zinc

| CDA | TAI | 100 |  |
|-----|-----|-----|--|
| GRA |     | 5   |  |
|     |     |     |  |

100 Grainger Parkway, Lake Forest, Illinois 60045-5201 1-(800) GRAINGER, 1-(800) 472-4643, (847) 535-1000 www.grainger.com This file and any associated information and specifications are provided for reference and evaluation purposes only, and is subject to change without notice. Grainger makes no representations, warranties or guarantees as to the appropriateness, accuracy, completeness, or suitability for any purpose, of the file, information or specifications. You are solely responsible for the use of the file, information or specifications.