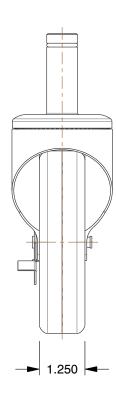

## **NOTES:**

1. LOAD RATING: 280 lb.

2. CASTER STEM TYPE: Friction Ring

3. CASTER LOAD RATING RANGE: Light-Duty

4. WHEEL COLOR: Black

5. CASTER WHEEL MATERIAL: Rubber

6. CASTER SUB-TYPE: Swivel

7. CASTER CORE MATERIAL: Rubber

8. FRAME FINISH: Polished Zinc

9. CASTER WHEEL BEARINGS : Delrin

10. CASTER RACEWAY : Double Ball

100 Grainger Parkway, Lake Forest, Illinois 60045-5201 1-(800) GRAINGER, 1-(800) 472-4643, (847) 535-1000 www.grainger.com This file and any associated information and specifications are provided for reference and evaluation purposes only, and is subject to change without notice. Grainger makes no representations, warranties or guarantees as to the appropriateness, accuracy, completeness, or suitability for any purpose, of the file, information or specifications. You are solely responsible for the use of the file, information or specifications.

0.38

| COMPONENT                                          | Stem Caster |        |
|----------------------------------------------------|-------------|--------|
| 1ZTJ2 SwvI Stm Cstr Brke, Rubbr, 5 in, 280 lb, Blk |             | UNIT   |
|                                                    |             | INCH   |
|                                                    |             | SHEET  |
|                                                    |             | 1 of 1 |