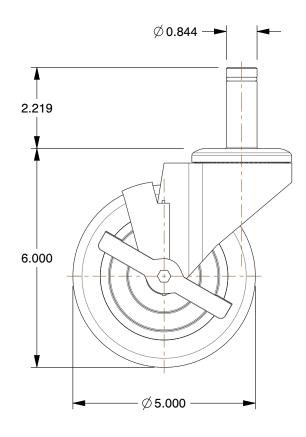

## **NOTES:**

1. LOAD RATING: 280 lb.

2. CASTER STEM TYPE: Friction Ring

3. CASTER LOAD RATING RANGE: Light-Duty

4. WHEEL COLOR: Black

5. CASTER WHEEL MATERIAL: Rubber

6. CASTER SUB-TYPE: Swivel

7. CASTER CORE MATERIAL: Rubber

8. FRAME FINISH: Polished Zinc

9. CASTER WHEEL BEARINGS : Delrin

10. CASTER RACEWAY : Double Ball

100 Grainger Parkway, Lake Forest, Illinois 60045-5201 1-(800) GRAINGER, 1-(800) 472-4643, (847) 535-1000 www.grainger.com This file and any associated information and specifications are provided for reference and evaluation purposes only, and is subject to change without notice. Grainger makes no representations, warranties or guarantees as to the appropriateness, accuracy, completeness, or suitability for any purpose, of the file, information or specifications. You are solely responsible for the use of the file, information or specifications.

0.38

| COMPONENT                                          | Stem Caster |        |
|----------------------------------------------------|-------------|--------|
| 1ZTJ2 SwvI Stm Cstr Brke, Rubbr, 5 in, 280 lb, Blk |             | UNIT   |
|                                                    |             | INCH   |
|                                                    |             | SHEET  |
|                                                    |             | 1 of 1 |