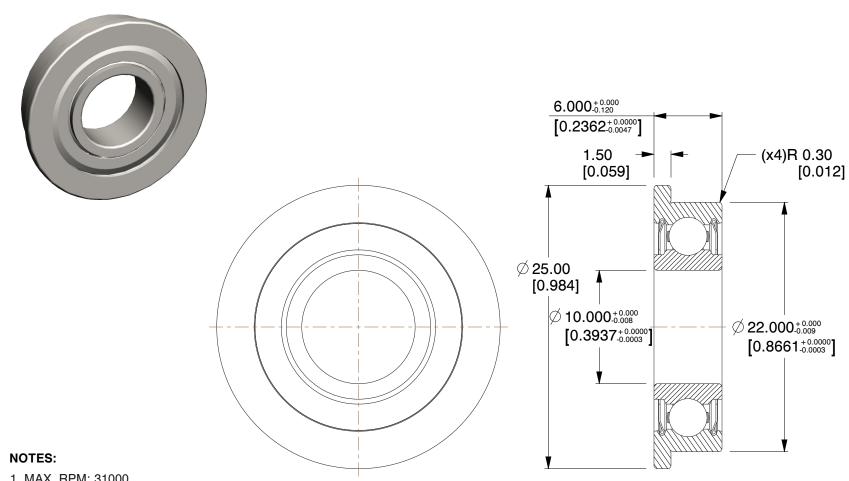

1. MAX. RPM: 31000 2. ABEC TOLERANCE: 1 3. LUBRICATION: Grease 4. TYPE: Double Shielded

ITEM: Radial Ball Bearing
 CAGE MATERIAL: Stamped Steel
 SHIELD MATERIAL: Chrome Stee

7. SHIELD MATERIAL: Chrome Steel 8. BEARING MATERIAL: Chrome Steel

SCALE

3.00

COMPONENT

Radial Ball Bearing

## 1ZGK3

10 x 22 x 6 Radial Bearing, Double Shield, 10mm Bore

| UNIT  |
|-------|
| MM    |
| SHEET |
|       |

1 of 1