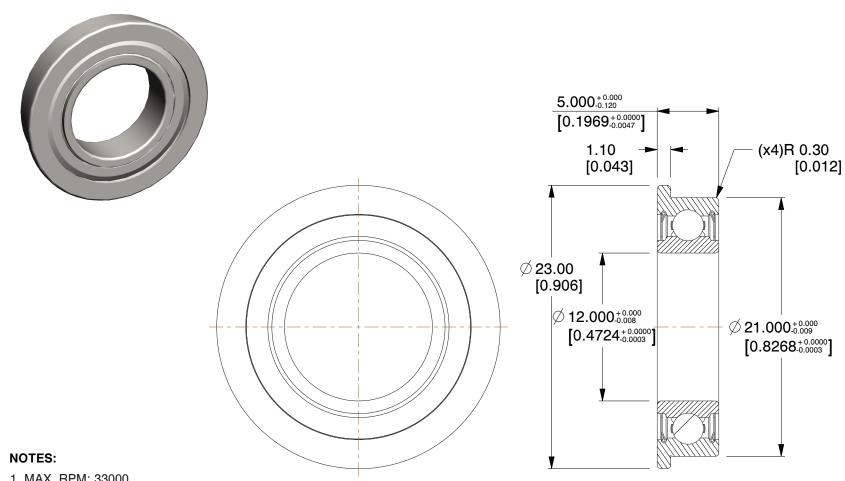

MAX. RPM: 33000
 ABEC TOLERANCE: 1
 LUBRICATION: Grease
 TYPE: Double Shielded
 ITEM: Radial Ball Bearing

6. CAGE MATERIAL: Stamped Steel7. SHIELD MATERIAL: Chrome Steel8. BEARING MATERIAL: Chrome Steel

SCALE

3.26

COMPONENT

Radial Ball Bearing

1ZGJ3

12 x 21 x 5 Radial Bearing, Double Shield, 12mm Bore MM SHEET

1 of 1