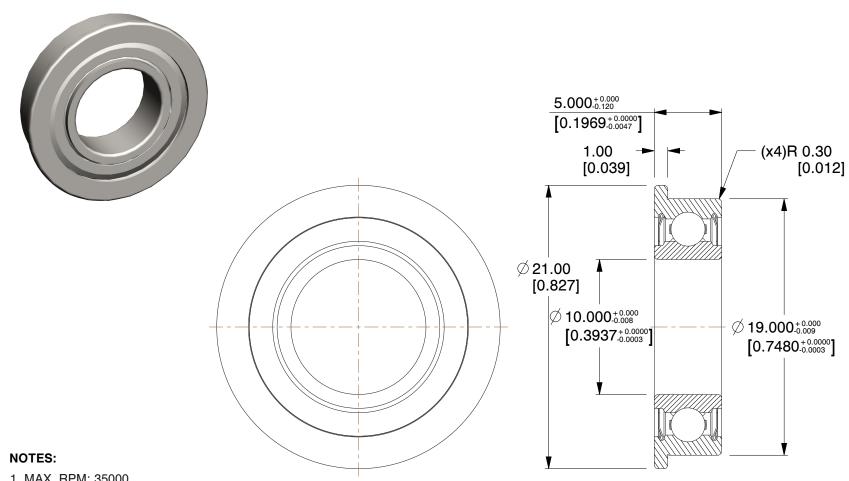

MAX. RPM: 35000
 ABEC TOLERANCE: 1
 LUBRICATION: Grease
 TYPE: Double Shielded
 ITEM: Radial Ball Bearing

6. CAGE MATERIAL: Stamped Steel7. SHIELD MATERIAL: Chrome Steel8. BEARING MATERIAL: Chrome Steel

SCALE

3.57

COMPONENT

Radial Ball Bearing

1ZGJ2

10 x 19 x 5 Radial Bearing, Double Shield, 10mm Bore MM SHEET

1 of 1