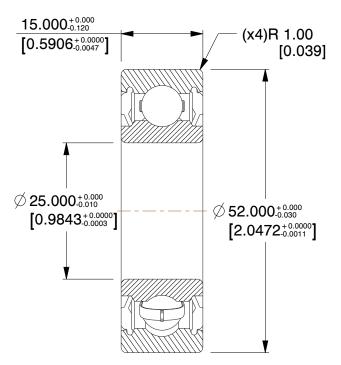

|                                                                                                                                 |                                                                                                                                                                                                                                                                                                                                                                         |                                                                             | COMPONENT                                                                                                                   | Radial Ball Bearing |                                   |                     |
|---------------------------------------------------------------------------------------------------------------------------------|-------------------------------------------------------------------------------------------------------------------------------------------------------------------------------------------------------------------------------------------------------------------------------------------------------------------------------------------------------------------------|-----------------------------------------------------------------------------|-----------------------------------------------------------------------------------------------------------------------------|---------------------|-----------------------------------|---------------------|
| <b>GRAINGER</b><br>100 Grainger Parkway, Lake Forest, Illinois 60045-5201<br>1-(800) GRAINGER, 1-(800) 472-4643, (847) 535-1000 | This file and any associated information and specifications<br>are provided for reference and evaluation purposes only,<br>and is subject to change without notice. Grainger makes<br>no representations, warranties or guarantees as to the<br>appropriateness, accuracy, completeness, or suitability<br>for any purpose, of the file, information or specifications. | GRAINGER. It con<br>proprietary info<br>GRAINGER prope<br>to or duplicate f | s the property of<br>ntains confidential,<br>ormation that is<br>rrty. Do not disclose<br>for others except<br>by GRAINGER. | 25 x 52 x 15 Rad    | ZGH5<br>ial Bearing, Double Seal, | UNIT<br>MM<br>SHEET |
| www.grainger.com                                                                                                                | You are solely responsible for the use of the file,<br>information or specifications.                                                                                                                                                                                                                                                                                   | SCALE                                                                       | 1.44                                                                                                                        | 2                   | 25mm Bore                         | 1 of 1              |