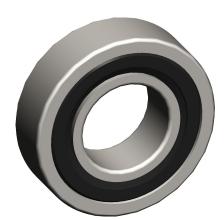

COMPONENT

## NOTES:

- 1. MAX. RPM: 12000
- 2. ABEC TOLERANCE: 1
- 3. LUBRICATION: Grease
- 4. TYPE: Double Sealed
- 5. ITEM: Radial Ball Bearing
  6. CAGE MATERIAL: Stamped Steel
  7. SEAL MATERIAL: Nitrile Rubber
- 8. BEARING MATERIAL: Chrome Steel