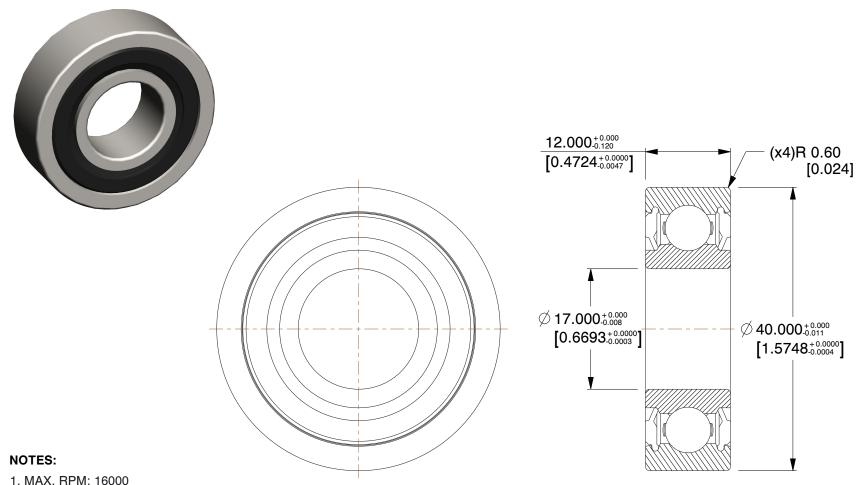

MAX. RPM: 16000
 ABEC TOLERANCE: 1
 LUBRICATION: Grease
 TYPE: Double Sealed
 ITEM: Radial Ball Bearing

6. CAGE MATERIAL: Stamped Steel7. SEAL MATERIAL: Nitrile Rubber8. BEARING MATERIAL: Chrome Steel

100 Grainger Parkway, Lake Forest, Illinois 60045-5201 1-(800) GRAINGER, 1-(800) 472-4643, (847) 535-1000 www.grainger.com This file and any associated information and specifications are provided for reference and evaluation purposes only, and is subject to change without notice. Grainger makes no representations, warranties or guarantees as to the appropriateness, accuracy, completeness, or suitability for any purpose, of the file, information or specifications.

## 1ZGH3 7 x 40 x 12 Radial Bearing, Double Se

COMPONENT

17 x 40 x 12 Radial Bearing, Double Seal 17mm Bore

| Radial Ball Bearing         |        |
|-----------------------------|--------|
|                             | UNIT   |
| <b>3</b><br>g, Double Seal, | MM     |
|                             | SHEET  |
|                             | 1 of 1 |