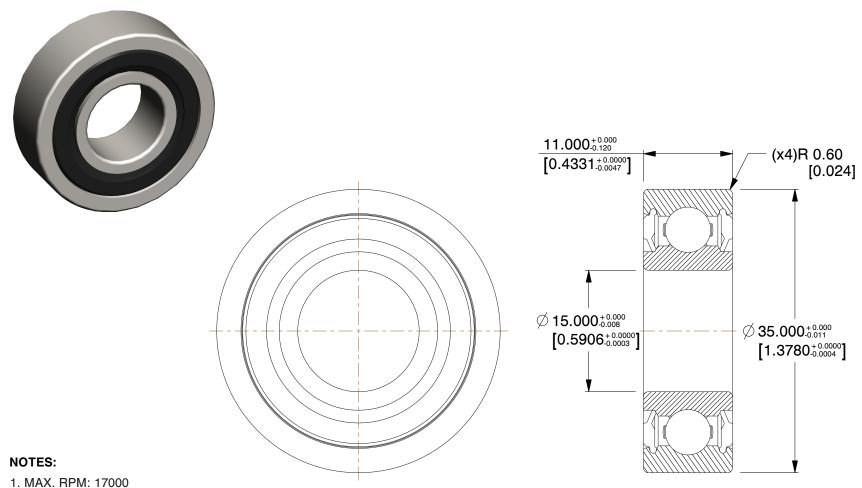

MAX. RPM: 17000
 ABEC TOLERANCE: 1
 LUBRICATION: Grease
 TYPE: Double Sealed
 ITEM: Radial Ball Bearing

6. CAGE MATERIAL: Stamped Steel7. SEAL MATERIAL: Nitrile Rubber8. BEARING MATERIAL: Chrome Steel

100 Grainger Parkway, Lake Forest, Illinois 60045-5201 1-(800) GRAINGER, 1-(800) 472-4643, (847) 535-1000 www.grainger.com This file and any associated information and specifications are provided for reference and evaluation purposes only, and is subject to change without notice. Grainger makes no representations, warranties or guarantees as to the appropriateness, accuracy, completeness, or suitability for any purpose, of the file, information or specifications.

**SCALE** 

2.14

1ZGH2

COMPONENT

15 x 35 x 11 Radial Bearing, Double Sea 15mm Bore

| Radial Ball Bearing         |        |
|-----------------------------|--------|
|                             | UNIT   |
| <b>2</b><br>g, Double Seal, | MM     |
|                             | SHEET  |
|                             | 1 of 1 |