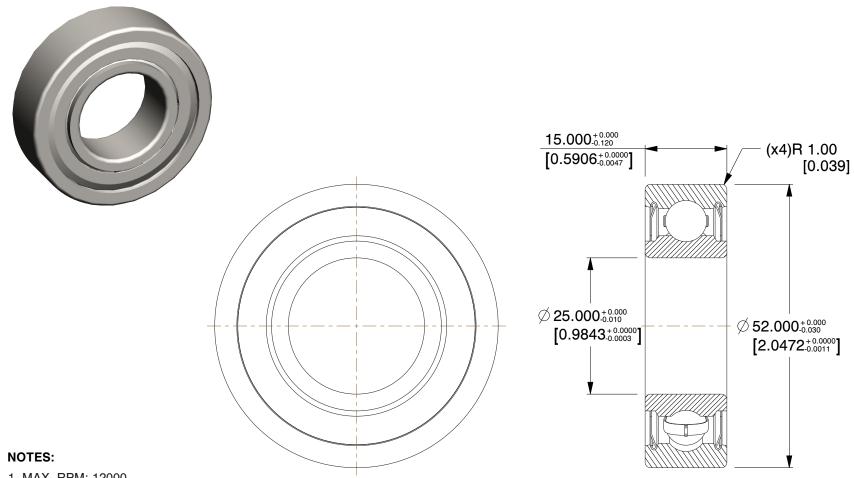

MAX. RPM: 12000
ABEC TOLERANCE: 1
LUBRICATION: Grease
TYPE: Double Shielded
ITEM: Radial Ball Bearing

6. CAGE MATERIAL: Stamped Steel 7. SHIELD MATERIAL: Chrome Steel 8. BEARING MATERIAL: Chrome Steel

100 Grainger Parkway, Lake Forest, Illinois 60045-5201 1-(800) GRAINGER, 1-(800) 472-4643, (847) 535-1000 www.grainger.com This file and any associated information and specifications are provided for reference and evaluation purposes only, and is subject to change without notice. Grainger makes no representations, warranties or guarantees as to the appropriateness, accuracy, completeness, or suitability for any purpose, of the file, information or specifications. You are solely responsible for the use of the file, information or specifications.

1.44

COMPONENT

Radial Ball Bearing

1ZGG8

25 x 52 x 15 Radial Bearing, Double Shield, 25mm Bore MM SHEET

1 of 1