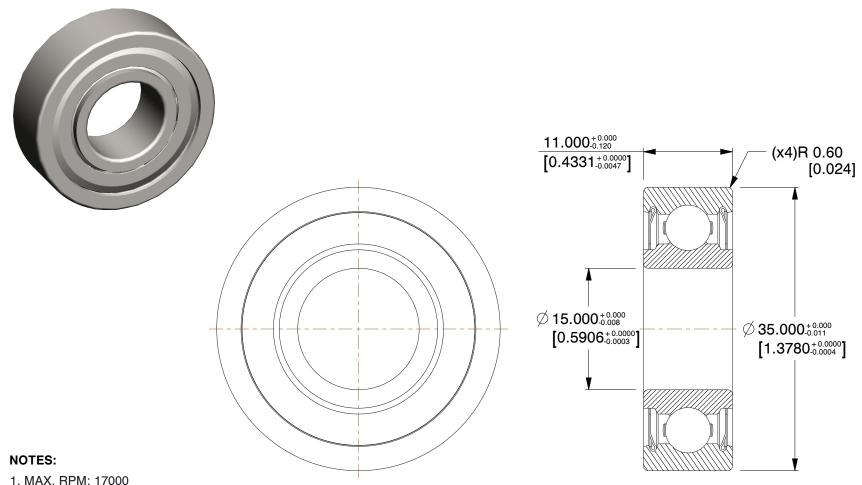

2. ABEC TOLERANCE: 1 3. LUBRICATION: Grease 4. TYPE: Double Shielded 5. ITEM: Radial Ball Bearing

6. CAGE MATERIAL: Stamped Steel 7. SHIELD MATERIAL: Chrome Steel 8. BEARING MATERIAL: Chrome Steel

100 Grainger Parkway, Lake Forest, Illinois 60045-5201 1-(800) GRAINGER, 1-(800) 472-4643, (847) 535-1000 www.grainger.com