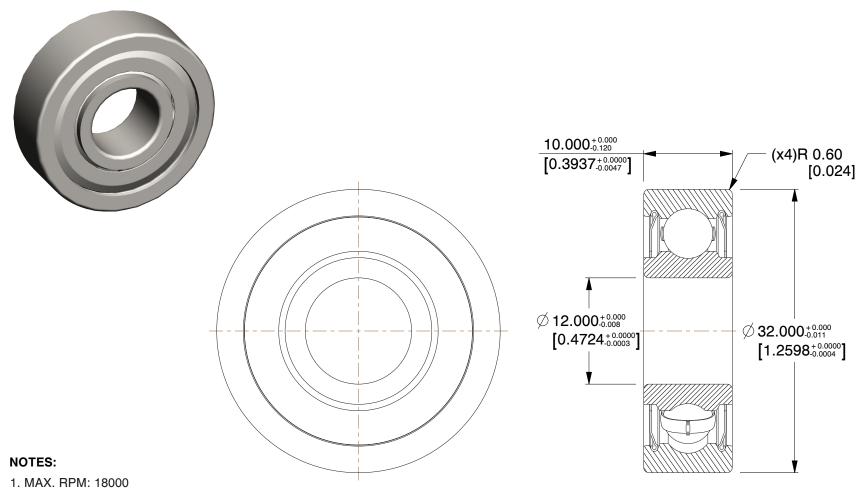

MAX. RPM: 18000
ABEC TOLERANCE: 1
LUBRICATION: Grease
TYPE: Double Shielded
ITEM: Radial Ball Bearing

6. CAGE MATERIAL: Stamped Steel 7. SHIELD MATERIAL: Chrome Steel 8. BEARING MATERIAL: Chrome Steel

100 Grainger Parkway, Lake Forest, Illinois 60045-5201 1-(800) GRAINGER, 1-(800) 472-4643, (847) 535-1000 www.grainger.com This file and any associated information and specifications are provided for reference and evaluation purposes only, and is subject to change without notice. Grainger makes no representations, warranties or guarantees as to the appropriateness, accuracy, completeness, or suitability for any purpose, of the file, information or specifications. You are solely responsible for the use of the file, information or specifications.

2.34

COMPONENT

Radial Ball Bearing

1ZGG4

12 x 32 x 10 Radial Bearing, Double Shield, 12mm Bore MM SHEET

1 of 1