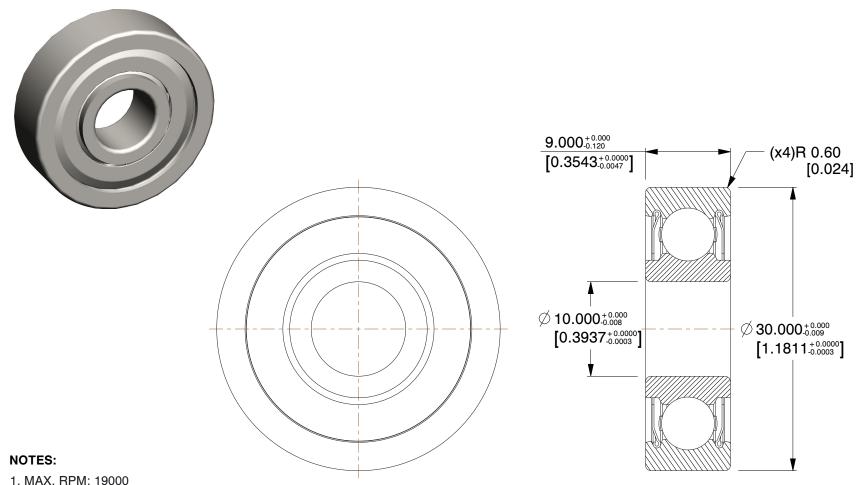

MAX. RPM: 19000
ABEC TOLERANCE: 1
LUBRICATION: Grease
TYPE: Double Shielded
ITEM: Radial Ball Bearing

6. CAGE MATERIAL: Stamped Steel 7. SHIELD MATERIAL: Chrome Steel 8. BEARING MATERIAL: Chrome Steel

100 Grainger Parkway, Lake Forest, Illinois 60045-5201 1-(800) GRAINGER, 1-(800) 472-4643, (847) 535-1000 www.grainger.com This file and any associated information and specifications are provided for reference and evaluation purposes only, and is subject to change without notice. Grainger makes no representations, warranties or guarantees as to the appropriateness, accuracy, completeness, or suitability for any purpose, of the file, information or specifications. You are solely responsible for the use of the file, information or specifications.

2.50

COMPONENT

Radial Ball Bearing

1ZGG3

10 x 30 x 9 Radial Bearing, Double Shield, 10mm Bore MM SHEET

1 of 1