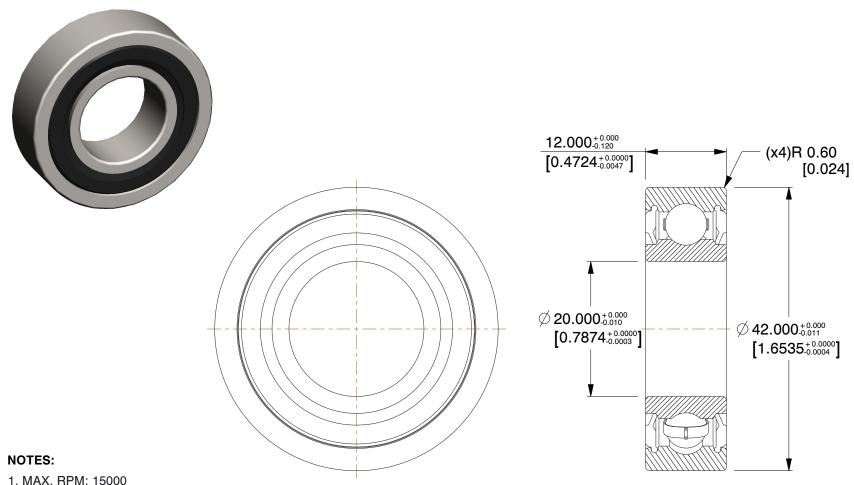

MAX. RPM: 15000
 ABEC TOLERANCE: 1
 LUBRICATION: Grease
 TYPE: Double Sealed
 ITEM: Radial Ball Bearing

6. CAGE MATERIAL: Stamped Steel7. SEAL MATERIAL: Nitrile Rubber8. BEARING MATERIAL: Chrome Steel

100 Grainger Parkway, Lake Forest, Illinois 60045-5201 1-(800) GRAINGER, 1-(800) 472-4643, (847) 535-1000 www.grainger.com This file and any associated information and specifications are provided for reference and evaluation purposes only, and is subject to change without notice. Grainger makes no representations, warranties or guarantees as to the appropriateness, accuracy, completeness, or suitability for any purpose, of the file, information or specifications.

SCALE

1.79

1ZGG1

COMPONENT

20 x 42 x 12 Radial Bearing, Double Sea 20mm Bore

| Radial Ball Bearing |        |
|---------------------|--------|
|                     | UNIT   |
| 1                   | MM     |
| g, Double Seal,     | SHEET  |
|                     | 1 of 1 |