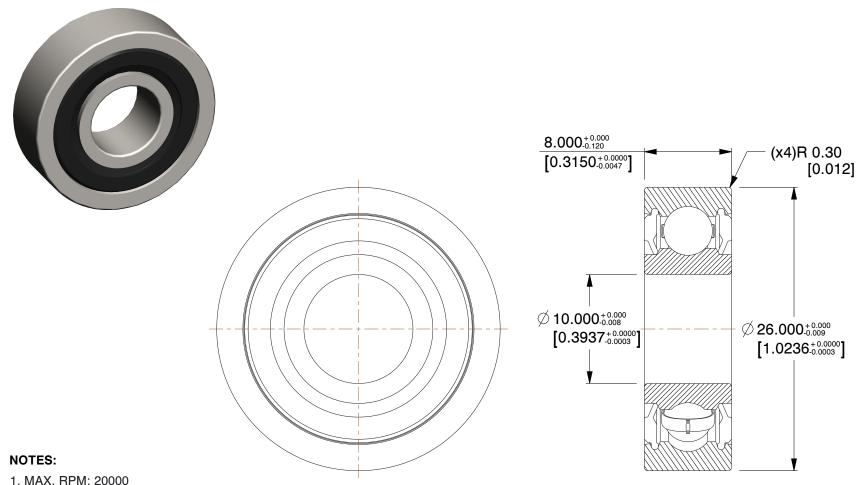

MAX. RPM: 20000
 ABEC TOLERANCE: 1
 LUBRICATION: Grease
 TYPE: Double Sealed
 ITEM: Radial Ball Bearing

6. CAGE MATERIAL: Stamped Steel7. SEAL MATERIAL: Nitrile Rubber8. BEARING MATERIAL: Chrome Steel

100 Grainger Parkway, Lake Forest, Illinois 60045-5201 1-(800) GRAINGER, 1-(800) 472-4643, (847) 535-1000 www.grainger.com This file and any associated information and specifications are provided for reference and evaluation purposes only, and is subject to change without notice. Grainger makes no representations, warranties or guarantees as to the appropriateness, accuracy, completeness, or suitability for any purpose, of the file, information or specifications.

SCALE

2.88

COMPONENT

|                                                       | UNIT   |
|-------------------------------------------------------|--------|
| 1ZGF6                                                 | MM     |
| 10 x 26 x 8 Radial Bearing, Double Seal,<br>10mm Bore | SHEET  |
|                                                       | 1 of 1 |