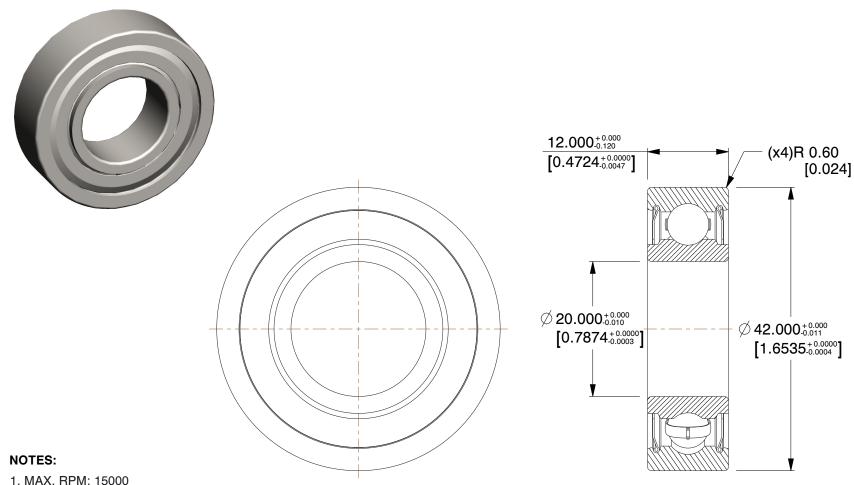

MAX. RPM: 15000
ABEC TOLERANCE: 1
LUBRICATION: Grease
TYPE: Double Shielded
ITEM: Radial Ball Bearing

6. CAGE MATERIAL: Stamped Steel 7. SHIELD MATERIAL: Chrome Steel 8. BEARING MATERIAL: Chrome Steel

100 Grainger Parkway, Lake Forest, Illinois 60045-5201 1-(800) GRAINGER, 1-(800) 472-4643, (847) 535-1000 www.grainger.com This file and any associated information and specifications are provided for reference and evaluation purposes only, and is subject to change without notice. Grainger makes no representations, warranties or guarantees as to the appropriateness, accuracy, completeness, or suitability for any purpose, of the file, information or specifications. You are solely responsible for the use of the file, information or specifications.

1ZGF4

COMPONENT

20 x 42 x 12 Radial Bearing, Double Shield, 20mm Bore

|                          | •      |
|--------------------------|--------|
|                          | UNIT   |
| <del>-</del> 4           | MM     |
| earing, Double<br>n Bore | SHEET  |
|                          | 1 of 1 |

Radial Ball Bearing