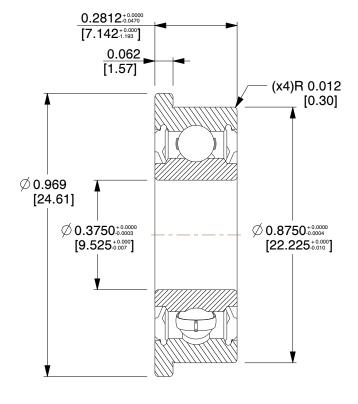

## **NOTES:**

1. MAX. RPM: 36000 2. LUBRICATION: Grease

3. TYPE: Double Sealed

4. ITEM: Radial Ball Bearing

5. STATIC LOAD CAPCITY: 320Lb. 6. TEMP. RANGE: -40°F to 350°F

7. DYNAMIC LOAD CAPACITY: 749Lb.

8. CAGE MATERIAL: Stamped Steel

9. SEAL MATERIAL: Nitrile Rubber

10. BEARING MATERIAL: Chrome Steel

100 Grainger Parkway, Lake Forest, Illinois 60045-5201 1-(800) GRAINGER, 1-(800) 472-4643, (847) 535-1000 www.grainger.com

This file and any associated information and specifications are provided for reference and evaluation purposes only, and is subject to change without notice. Grainger makes no representations, warranties or guarantees as to the appropriateness, accuracy, completeness, or suitability for any purpose, of the file, information or specifications. You are solely responsible for the use of the file. information or specifications.

3.04

1ZGE7

COMPONENT

Radial Bearing, DBL Seal, 0.3750 In. Bore

UNIT INCH SHEET

Radial Ball Bearing

1 of 1