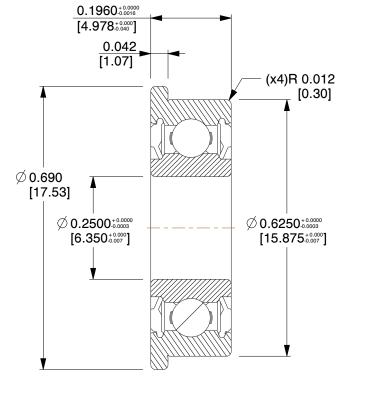

## NOTES:

- 1. MAX. RPM: 38000
- 2. LUBRICATION: Grease
- 3. TYPE: Double Sealed
- 4. ITEM: Radial Ball Bearing
- 5. STATIC LOAD CAPCITY: 140Lb.
- 6. TEMP. RANGE: -40°F to 350°F
- 7. DYNAMIC LOAD CAPACITY: 333Lb.
- 8. CAGE MATERIAL: Stamped Steel
- 9. SEAL MATERIAL: Nitrile Rubber
- 10. BEARING MATERIAL: Chrome Steel

|                                                                                                                                                     |                                                                                                                                                                                                                                                                                                                                                                                                                                                                  |                                                                              |                                                                                                                                  | COMPONENT | Radial Ball Bearing               |                                 |
|-----------------------------------------------------------------------------------------------------------------------------------------------------|------------------------------------------------------------------------------------------------------------------------------------------------------------------------------------------------------------------------------------------------------------------------------------------------------------------------------------------------------------------------------------------------------------------------------------------------------------------|------------------------------------------------------------------------------|----------------------------------------------------------------------------------------------------------------------------------|-----------|-----------------------------------|---------------------------------|
| <b>GRAINGER</b><br>100 Grainger Parkway, Lake Forest, Illinois 60045-5201<br>1-(800) GRAINGER, 1-(800) 472-4643, (847) 535-1000<br>www.grainger.com | This file and any associated information and specifications<br>are provided for reference and evaluation purposes only,<br>and is subject to change without notice. Grainger makes<br>no representations, warranties or guarantees as to the<br>appropriateness, accuracy, completeness, or suitability<br>for any purpose, of the file, information or specifications.<br>You are solely responsible for the use of the file,<br>information or specifications. | GRAINGER. It con<br>proprietary info<br>GRAINGER proper<br>to or duplicate f | the property of<br>ntains confidential,<br>ormation that is<br>rty. Do not disclose<br>for others except<br>by GRAINGER.<br>4.28 |           | ZGE6<br>DBL Seal, 0.2500 In. Bore | UNIT<br>INCH<br>SHEET<br>1 of 1 |