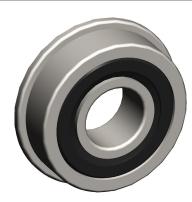

## NOTES:

- 1. MAX. RPM: 38000
- 2. LUBRICATION: Grease
- 3. TYPE: Double Sealed
- 4. ITEM: Radial Ball Bearing
- 5. STATIC LOAD CAPCITY: 140Lb.
- 6. TEMP. RANGE: -40°F to 350°F
- 7. DYNAMIC LOAD CAPACITY: 333Lb.
- 8. CAGE MATERIAL: Stamped Steel
- 9. SEAL MATERIAL: Nitrile Rubber
- 10. BEARING MATERIAL: Chrome Steel