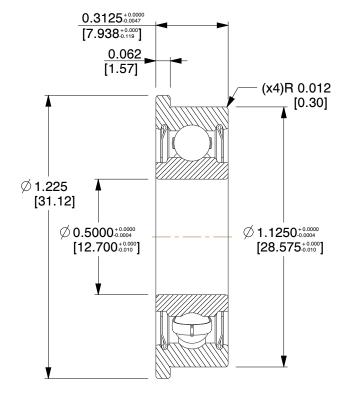

COMPONENT

## **NOTES:**

1. MAX. RPM: 16000 2. LUBRICATION: Grease

3. TYPE: Double Shielded

4. ITEM: Radial Ball Bearing

5. STATIC LOAD CAPCITY: 501Lb. 6. TEMP. RANGE: -40°F to 350°F

7. DYNAMIC LOAD CAPACITY: 884Lb.

8. CAGE MATERIAL: Stamped Steel

9. SHIELD MATERIAL: Chrome Steel

10. BEARING MATERIAL: Chrome Steel

100 Grainger Parkway, Lake Forest, Illinois 60045-5201 1-(800) GRAINGER, 1-(800) 472-4643, (847) 535-1000 www.grainger.com This file and any associated information and specifications are provided for reference and evaluation purposes only, and is subject to change without notice. Grainger makes no representations, warranties or guarantees as to the appropriateness, accuracy, completeness, or suitability for any purpose, of the file, information or specifications.

2.41

SCALE

1ZGE3

Radial Bearing, DBL Shield, 0.500 In. Bore

| Radial Ball Bearing |        |
|---------------------|--------|
|                     | UNIT   |
| 3                   | INCH   |
| eld, 0.500 ln.      | SHEET  |
|                     | 1 of 1 |