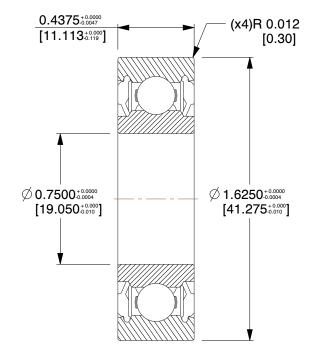

## **NOTES:**

1. MAX. RPM: 8000 2. TYPE: Double Sealed

3. ITEM: Radial Ball Bearing

4. SEAL MATERIAL: Nitrile Rubber

5. BEARING MATERIAL: Chrome Steel

6. CAGE MATERIAL: Stamped Steel

7. LUBRICATION: Grease

8. TEMP. RANGE: -40°F to 350°F 9. STATIC LOAD CAPCITY: 1003Lb.

10. DYNAMIC LOAD CAPACITY: 1628Lb.

100 Grainger Parkway, Lake Forest, Illinois 60045-5201 1-(800) GRAINGER, 1-(800) 472-4643, (847) 535-1000 www.grainger.com This file and any associated information and specifications are provided for reference and evaluation purposes only, and is subject to change without notice. Grainger makes no representations, warranties or guarantees as to the appropriateness, accuracy, completeness, or suitability for any purpose, of the file, information or specifications. You are solely responsible for the use of the file, information or specifications.

1.82

1ZGD7

Radial Bearing, DBL Seal, 0.7500 In.

COMPONENT

UNIT INCH SHEET

Radial Ball Bearing

Radial Bearing, DBL Seal, 0.7500 In. Bore

1 of 1