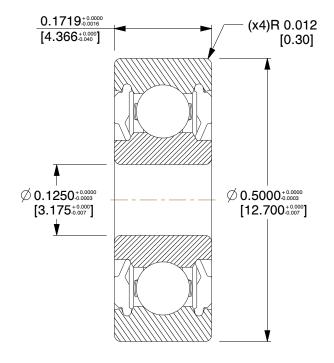

## 1ZGC9 Radial Bearing, DBL Seal, 0.1250 In. Bore

COMPONENT

|     | UNIT   |  |
|-----|--------|--|
|     | INCH   |  |
| ore | SHEET  |  |
|     | 1 of 1 |  |

Radial Ball Bearing