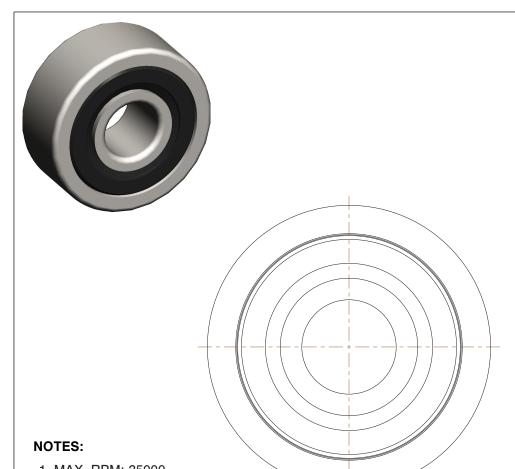

1. MAX. RPM: 35000 2. TYPE: Double Sealed

3. ITEM: Radial Ball Bearing

4. SEAL MATERIAL: Nitrile Rubber

5. BEARING MATERIAL: Chrome Steel

6. CAGE MATERIAL: Stamped Steel

7. LUBRICATION: Grease

8. TEMP. RANGE: -40°F to 350°F 9. STATIC LOAD CAPCITY: 315Lb.

10. DYNAMIC LOAD CAPACITY: 142Lb.

100 Grainger Parkway, Lake Forest, Illinois 60045-5201 1-(800) GRAINGER, 1-(800) 472-4643, (847) 535-1000 www.grainger.com

This file and any associated information and specifications are provided for reference and evaluation purposes only, and is subject to change without notice. Grainger makes no representations, warranties or guarantees as to the appropriateness, accuracy, completeness, or suitability for any purpose, of the file, information or specifications. You are solely responsible for the use of the file. information or specifications.