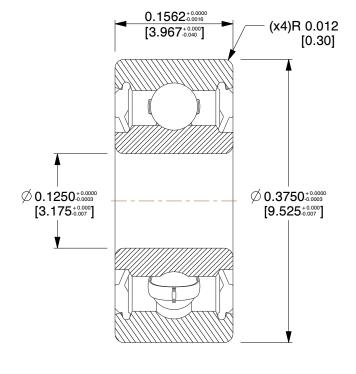

7.87

1ZGC8

COMPONENT

Radial Bearing, DBL Seal, 0.1250 In. Bore

|  | UNIT  |
|--|-------|
|  | INCH  |
|  | SHEET |

1 of 1

Radial Ball Bearing