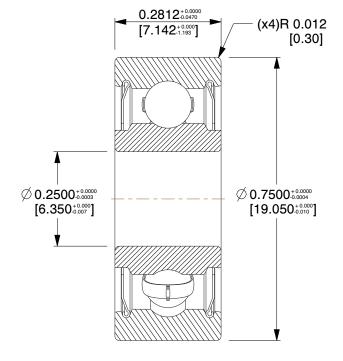

## **NOTES:**

1. MAX. RPM: 36000 2. TYPE: Double Shielded

3. ITEM: Radial Ball Bearing

4. SHIELD MATERIAL: Chrome Steel 5. BEARING MATERIAL: Chrome Steel

6. CAGE MATERIAL: Stamped Steel

7. LUBRICATION: Grease

8. TEMP. RANGE: -40°F to 350°F 9. STATIC LOAD CAPCITY: 199Lb.

10. DYNAMIC LOAD CAPACITY: 526Lb.

100 Grainger Parkway, Lake Forest, Illinois 60045-5201 1-(800) GRAINGER, 1-(800) 472-4643, (847) 535-1000 www.grainger.com