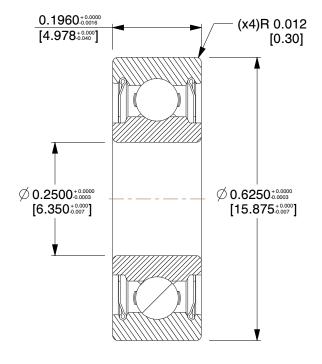

4.72

SCALE

1ZGC2

COMPONENT

Radial Bearing, DBL Shield, 0.250 In. Bore

| Radial Ball Bearing |        |
|---------------------|--------|
|                     | UNIT   |
| 2                   | INCH   |
| eld, 0.250 ln.      | SHEET  |
|                     | 1 of 1 |