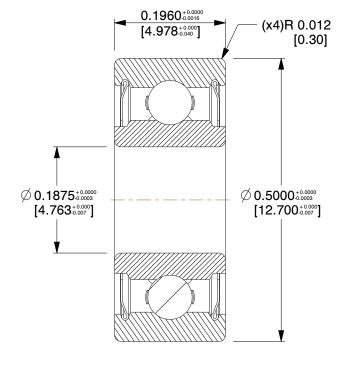

## **NOTES:**

1. MAX. RPM: 43000 2. TYPE: Double Shielded

3. ITEM: Radial Ball Bearing

4. SHIELD MATERIAL: Chrome Steel 5. BEARING MATERIAL: Chrome Steel

6. CAGE MATERIAL: Stamped Steel

7. LUBRICATION: Grease

8. TEMP. RANGE: -40°F to 350°F 9. STATIC LOAD CAPCITY: 110Lb.

10. DYNAMIC LOAD CAPACITY: 292Lb.

1ZGC1

COMPONENT

Radial Bearing, DBL Shield, .1875 In. Bore

| Radial Ball Bearing |        |
|---------------------|--------|
|                     | UNIT   |
| 1                   | INCH   |
| eld, .1875 ln.      | SHEET  |
|                     | 1 of 1 |