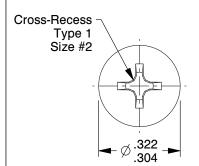

## NOTES:

1. HEAD TYPE: Pan Head

2. MATERIAL: 18-8 (304) Stainless Steel

3. FINISH: Plain

4. STANDARD: Meets/Exceeds ANSI/ASME B18.6.80

5. PACKAGE QTY: 100

COMPONENT

Machine Screw, Phillips