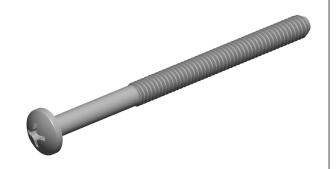

## NOTES:

1. HEAD TYPE: Pan Head

2. MATERIAL: 18-8 (304) Stainless Steel

3. FINISH: Plain

4. STANDARD: Meets/Exceeds ANSI/ASME B18.6.80

5. PACKAGE QTY: 100

COMPONENT

Machine Screw, Phillips