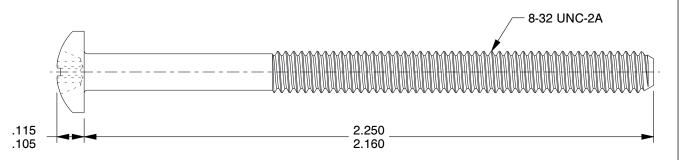

## NOTES:

1. HEAD TYPE: Pan Head

2. MATERIAL: 18-8 (304) Stainless Steel

3. FINISH: Plain

4. STANDARD: Meets/Exceeds ANSI/ASME B18.6.80

5. PACKAGE QTY: 100

COMPONENT

Machine Screw, Phillips

SCALE

2.64

1ZB86

Mach Screw, Pan, 8-32x2 1/4 L, PK100

INCH

UNIT

SHEET 1 of 1