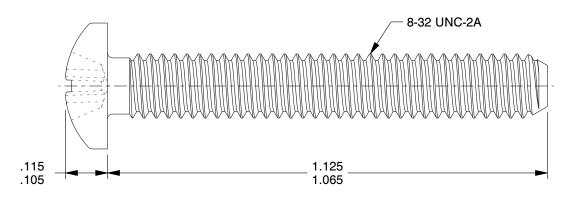

## NOTES:

1. HEAD TYPE: Pan Head

2. MATERIAL: 18-8 (304) Stainless Steel

3. FINISH: Plain

4. STANDARD: Meets/Exceeds ANSI/ASME B18.6.74

5. PACKAGE QTY: 100

Machine Screw, Phillips

SCALE 1:1

4.07

4 700

COMPONENT

1ZB80

Mach Screw, Pan, 8-32x1 1/8 L, PK100

INCH
SHEET

1 of 1