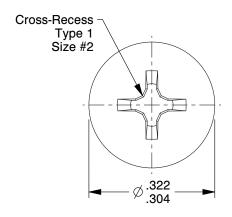

## NOTES:

1. HEAD TYPE: Pan Head

2. MATERIAL: 18-8 (304) Stainless Steel

3. FINISH: Plain

4. STANDARD: Meets/Exceeds ANSI/ASME B18.6.74

5. PACKAGE QTY: 100

Machine Screw, Phillips

SCALE 1:1