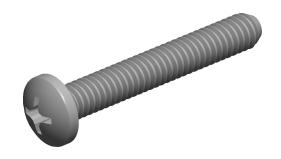

## NOTES:

1. HEAD TYPE: Pan Head

2. MATERIAL: 18-8 (304) Stainless Steel

3. FINISH: Plain

4. STANDARD: Meets/Exceeds ANSI/ASME B18.6.74

5. PACKAGE QTY: 100

Machine Screw, Phillips

SCALE 1:1