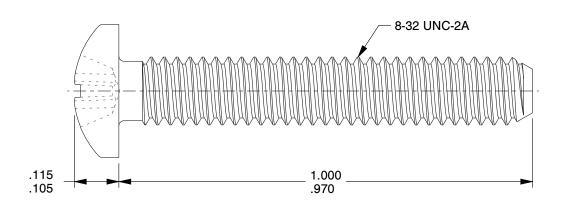

## NOTES:

1. HEAD TYPE: Pan Head

2. MATERIAL: 18-8 (304) Stainless Steel

3. FINISH: Plain

4. STANDARD: Meets/Exceeds ANSI/ASME B18.6.73

5. PACKAGE QTY: 100

SCALE 1:1

1ZB79

COMPONENT

Mach Screw, Pan, 8-32x1 In L, PK100

| Machine Screw, Phillips |        |
|-------------------------|--------|
|                         | UNIT   |
| 79                      | INCH   |
| 2x1 In L,PK100          | SHEET  |
|                         | 1 of 1 |