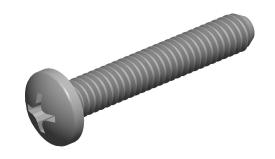

## NOTES:

1. HEAD TYPE: Pan Head

2. MATERIAL: 18-8 (304) Stainless Steel

3. FINISH: Plain

4. STANDARD: Meets/Exceeds ANSI/ASME B18.6.73

5. PACKAGE QTY: 100

SCALE 1:1