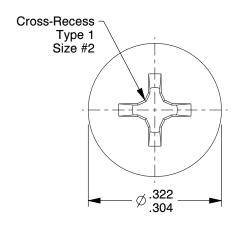

## NOTES:

1. HEAD TYPE: Pan Head

2. MATERIAL: 18-8 (304) Stainless Steel

3. FINISH: Plain

4. STANDARD: Meets/Exceeds ANSI/ASME B18.6.73

5. PACKAGE QTY: 100

SCALE 1:1