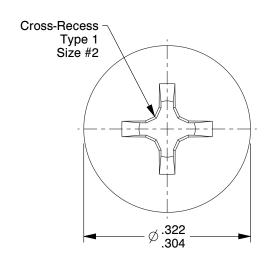

## NOTES:

1. HEAD TYPE: Pan Head

2. MATERIAL: 18-8 (304) Stainless Steel

3. FINISH: Plain

4. STANDARD: Meets/Exceeds ANSI/ASME B18.6.69

5. PACKAGE QTY: 100

SCALE 1:1