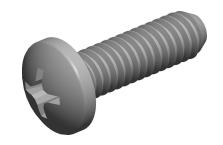

## NOTES:

1. HEAD TYPE: Pan Head

2. MATERIAL: 18-8 (304) Stainless Steel

3. FINISH: Plain

4. STANDARD: Meets/Exceeds ANSI/ASME B18.6.69

5. PACKAGE QTY: 100

SCALE 1:1