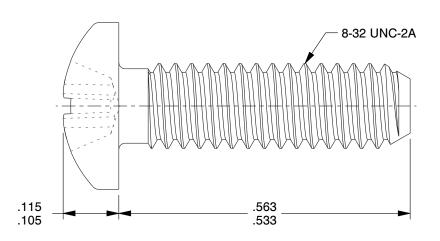

## NOTES:

1. HEAD TYPE: Pan Head

2. MATERIAL: 18-8 (304) Stainless Steel

3. FINISH: Plain

4. STANDARD: Meets/Exceeds ANSI/ASME B18.6.69

5. PACKAGE QTY: 100

SCALE 1:1

5.39

COMPONENT

Machine Screw, Phillips

1ZB75

Mach Screw, Pan, 8-32 x 9/16 L, PK100

SHEET

UNIT

INCH