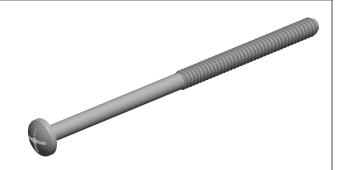

## NOTES:

1. HEAD TYPE: Pan Head

2. MATERIAL: 18-8 (304) Stainless Steel

3. FINISH: Plain

4. STANDARD: Meets/Exceeds ANSI/ASME B18.6.45

5. PACKAGE QTY: 100

SCALE 1:1

Machine Screw, Phillips