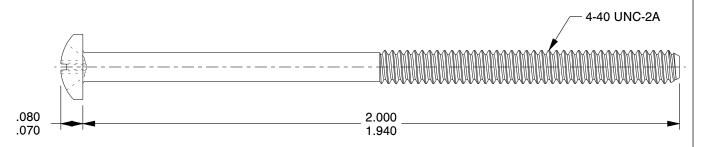

## NOTES:

1. HEAD TYPE: Pan Head

2. MATERIAL: 18-8 (304) Stainless Steel

3. FINISH: Plain

4. STANDARD: Meets/Exceeds ANSI/ASME B18.6.45

5. PACKAGE QTY: 100

SCALE 1:1

Machine Screw, Phillips

3.11

COMPONENT

Mach Screw, Pan, 4-40 x 2 L, PK100

1ZB51

| UNIT   |
|--------|
| INCH   |
| SHEET  |
| 1 of 1 |