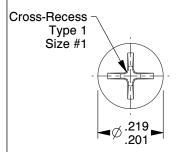

## NOTES:

1. HEAD TYPE: Pan Head

2. MATERIAL: 18-8 (304) Stainless Steel

3. FINISH: Plain

4. STANDARD: Meets/Exceeds ANSI/ASME B18.6.45

5. PACKAGE QTY: 100

SCALE 1:1

Machine Screw, Phillips