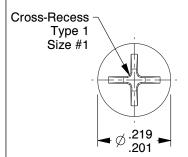

## NOTES:

1. HEAD TYPE: Pan Head

2. MATERIAL: 18-8 (304) Stainless Steel

3. FINISH: Plain

4. STANDARD: Meets/Exceeds ANSI/ASME B18.6.44

5. PACKAGE QTY: 100

SCALE 1:1

Machine Screw, Phillips