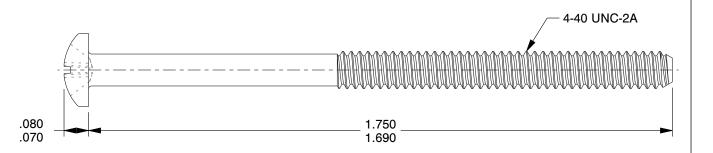

## NOTES:

1. HEAD TYPE: Pan Head

2. MATERIAL: 18-8 (304) Stainless Steel

3. FINISH: Plain

4. STANDARD: Meets/Exceeds ANSI/ASME B18.6.44

5. PACKAGE QTY: 100

SCALE 1:1

Machine Screw, Phillips

3.47

| 1   | 7 | R              | 5 | ſ |
|-----|---|----------------|---|---|
| - 1 | _ | $oldsymbol{-}$ | J | L |

COMPONENT

Mach Screw,Pan,4-40x1 3/4 L,PK100

| -      |
|--------|
| UNIT   |
| INCH   |
| SHEET  |
| 1 of 1 |