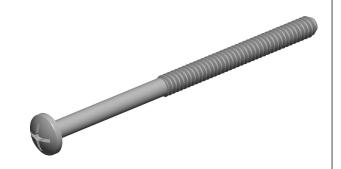

## NOTES:

1. HEAD TYPE: Pan Head

2. MATERIAL: 18-8 (304) Stainless Steel

3. FINISH: Plain

4. STANDARD: Meets/Exceeds ANSI/ASME B18.6.44

5. PACKAGE QTY: 100

SCALE 1:1

Machine Screw, Phillips