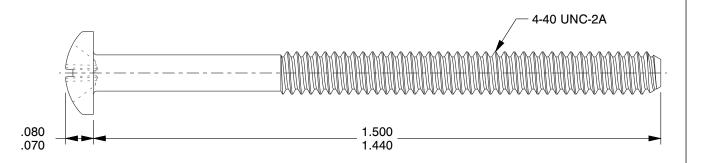

## NOTES:

1. HEAD TYPE: Pan Head

2. MATERIAL: 18-8 (304) Stainless Steel

3. FINISH: Plain

4. STANDARD: Meets/Exceeds ANSI/ASME B18.6.43

5. PACKAGE QTY: 100

SCALE 1:1

Machine Screw, Phillips

3.94

| 1 <i>Z</i> | <b>B49</b> |
|------------|------------|

COMPONENT

Mach Screw,Pan,4-40x1 1/2 L,PK100

| UNIT   |
|--------|
| INCH   |
| SHEET  |
| 1 of 1 |