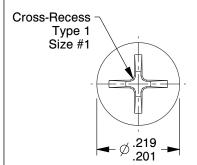

## NOTES:

1. HEAD TYPE: Pan Head

2. MATERIAL: 18-8 (304) Stainless Steel

3. FINISH: Plain

4. STANDARD: Meets/Exceeds ANSI/ASME B18.6.43

5. PACKAGE QTY: 100

SCALE 1:1

Machine Screw, Phillips