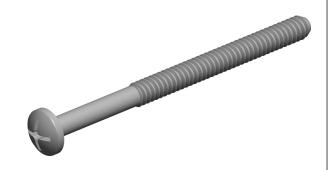

## NOTES:

1. HEAD TYPE: Pan Head

2. MATERIAL: 18-8 (304) Stainless Steel

3. FINISH: Plain

4. STANDARD: Meets/Exceeds ANSI/ASME B18.6.43

5. PACKAGE QTY: 100

SCALE 1:1

Machine Screw, Phillips